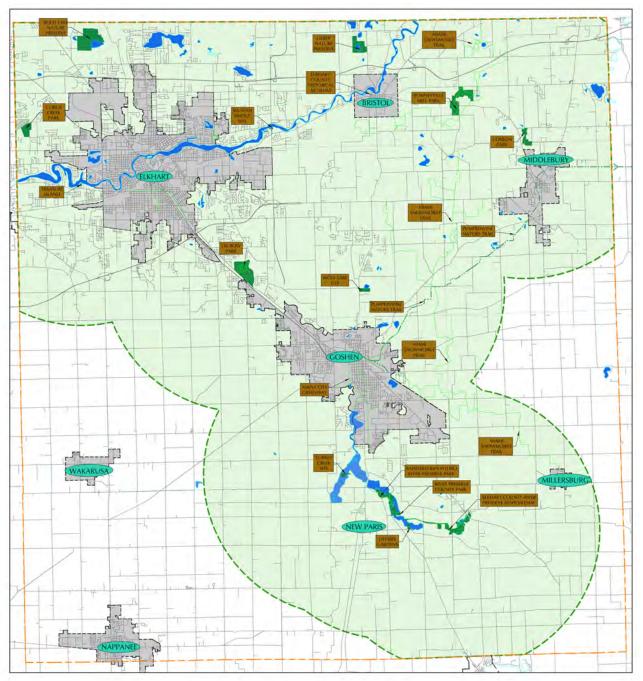

# **Elkhart County Park Facilities Map Locations**

This County map illustrates the locations of the various County Park sites along with a 5-mile service radius. Note that there are no County Park facilities in the County's southwestern quadrant.