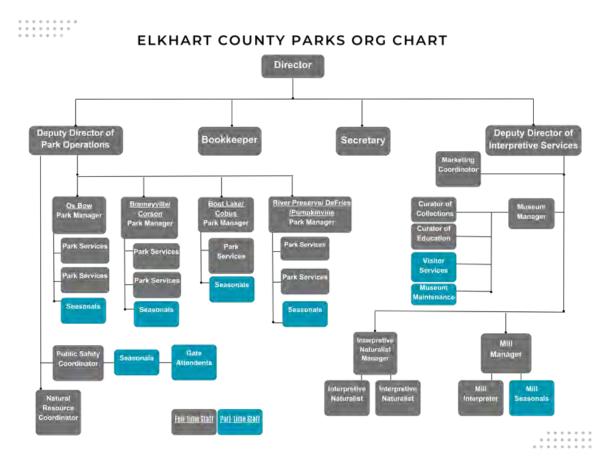

# **Organizational Structure**

The Elkhart County Parks has a dedicated team of full and part-time staff who have a passion for the outdoors, education, history, and working with the public. The Elkhart County Parks & Recreation Department is organized as follows: