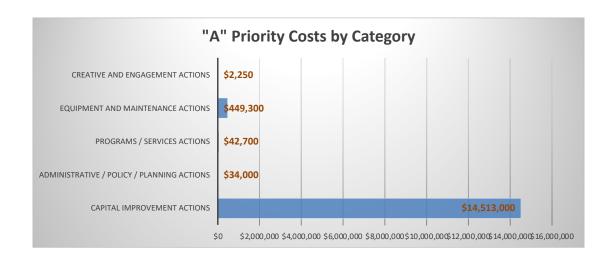

| \$2,250                                        |              |          |                                    |              | \$ 450.00    | \$ 450.00    | \$ 450.00        | \$ 450.00    | \$ 450.00    | \$ 20,000.00    |
|                                                                                                                                                                                                                                                          | TOTALS "                  | TOTALS "A" Priorities: | \$15,041,250                                   |              | TOTA     | TOTALS "A" Priorities Per Year: \$ | ss Per Year: | \$ 5,575,650 | \$ 1,630,250 | \$ 2,056,450     | \$ 3,096,450 | \$ 2,682,450 | \$ 28,273,000   |

# **Action Year Budget Summary**





#### **Funding Resources**

Many are the demands on local government to fund the variety of programs provided to the public sector. Following, is a brief description of the principal resources available to the Elkhart County Park and Recreation Board for implementing programs for recreational purposes.

#### NRC — Non-Reverting Capital Funds

Non-Reverting Capital Fund Accounts are created for the purpose of acquiring land or making specific capital improvements. All proceeds from gate entry fees at Ox Bow County Park are deposited into this capital fund.

#### NRO — Non-Reverting Operations

Non-Reverting Operating funds are created for park purposes from which expenditures may be made by appropriation by the Parks and Recreation Board. All receipts from program participation, event adm