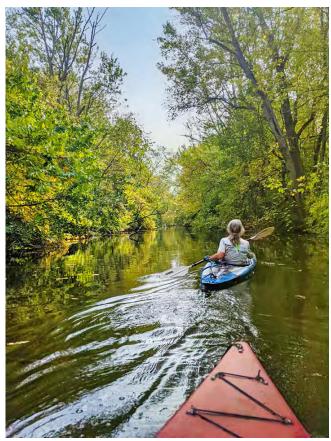

### • The Upper and Lower Elkhart River Watershed Plans

The Lower Elkhart River Project launched in 2021 as a result from a Section 319 grant awarded to The Elkhart River Restoration Association (ERRA) to update the 2008 Elkhart River Watershed Management Plan (WMP). The update of the Elkhart River WMP was broken into two sections-the Upper Elkhart River Watershed sponsored by ERRA and the Lower Elkhart River Watershed sponsored by the City of Goshen, with the River Preserve County Park being the divider. The upper and lower watersheds combine to drain over 600 square miles into the larger St. Joseph River Watershed. The Elkhart County Parks are actively involved in both the Upper-and Lower Elkhart WMP's by serving on both the steering and education committees. The Elkhart County Parks Department staff also donated time over the course of two years to help sample and collect data from 38 sites throughout the watershed. The goal is to address water quality and quantity issues by implementing various "better" management practices (BMP's) throughout the watershed. A healthy watershed not only helps to further Elkhart County Parks' recreational goals but also helps to meet their mission of "inspiring connections with culture and nature".