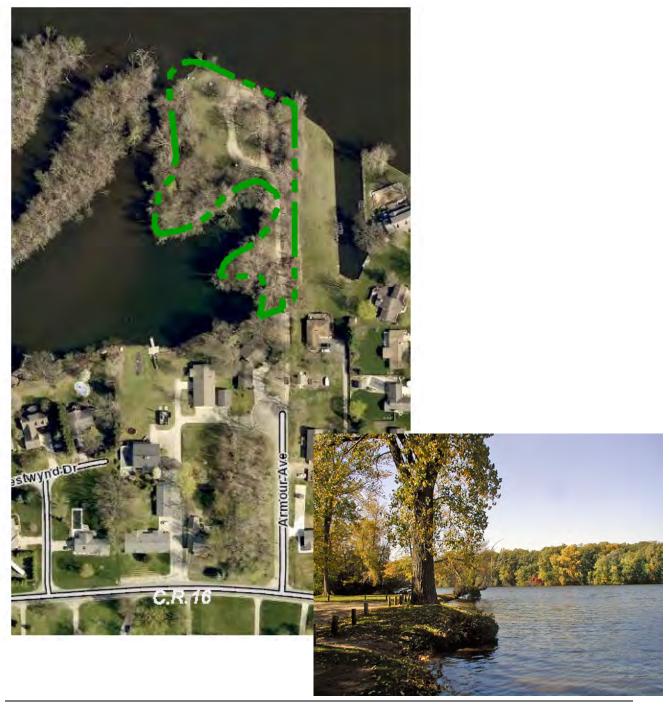

- Corson Riverwoods County Parks 82 acres
- Elkhart Historical Museum 1.32 acres
- Treasure Island Park 4 acres
- Wolf Lake Property 30 acres
- Turkey Creek Property 23 acres
- Pumpkinvine Nature Trail 18 miles (120 acres@60' width assumption)