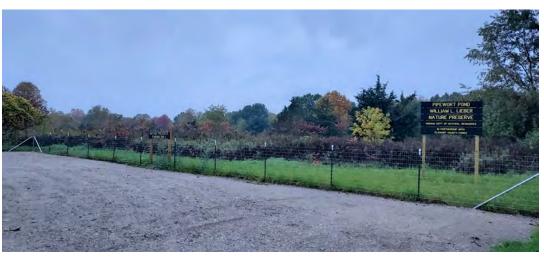

### Indiana DNR

The Elkhart County Parks partners with the Indiana Department of Natural Resources to operate Lieber Nature Preserve (Pipewort Pond) in Bristol. This 137-acre parcel is a State Designated Nature Preserve. In addition, Boot Lake Nature Preserve, is a State Dedicated Nature Preserve and is managed under the guidelines of a Master Plan created by the IDNR. The department also partner with the IDNR to assist with prairie burns within Elkhart County. There is potential for partnership with the Elkhart Bog in the near future as the site was opened to the public in 2022.

### Park Partnership Sites - Managed (not owned) - 155.14 acres

- Six-Span Bridge Access Site 3.14 acres
- Lieber Nature Preserve 135 acres
- MapleHeart Trail 3.5 miles
   (17 acres @40 foot width assumption)