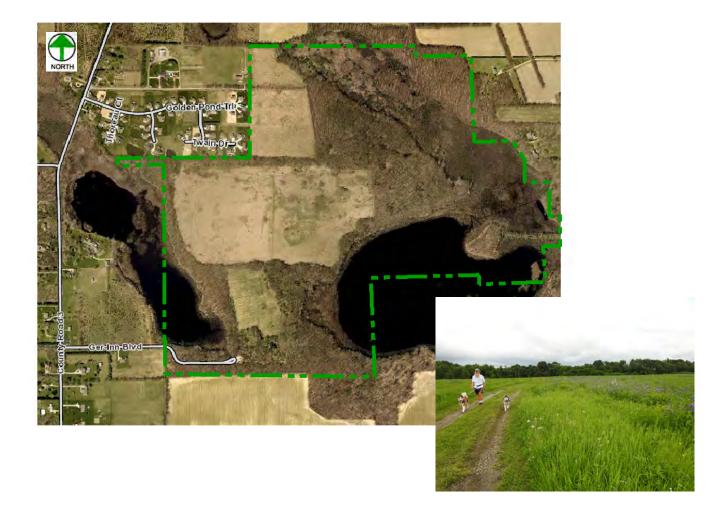

### Park Sites – Owned 1,424.0acres

- Ox Bow County Park 200 acres
- Bonneyville Mill County Park 222 acres
- River Preserve County Park 358 acres\*
  - o includes DeFries Gardens
- Cobus Creek County Park 84 acres
- Boot Lake Nature Preserve 300 acres