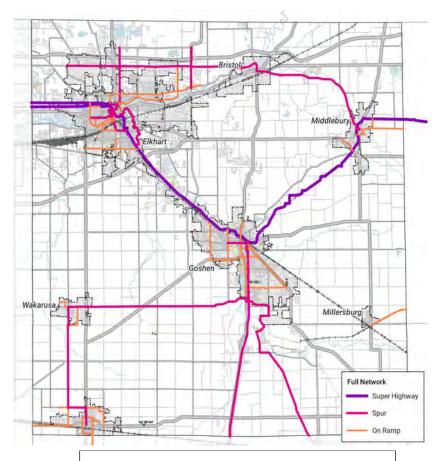

### **Trails and Pathways**

Elkhart County boasts nearly 105 miles of trails and pathways, and Elkhart County Parks manages approximately 37 miles of that total (including nature trails within parks and hard surface trails outside of parks). Recognizing the importance of alternative modes of transportation and the recreational and economic value associated with trails, the 2022 Connect in Elkhart County: Network Implementation Guides envisions the following:

A county where vibrant and active communities come together on a world-class, interconnected network of trails, streets, and public spaces where neighbors can meet, companies can grow, and visitors can experience everything our county has to offer. Together, we can build a130-mile network of low-stress trails and streets that connect the communities of Elkhart County to each other and the county to the region.