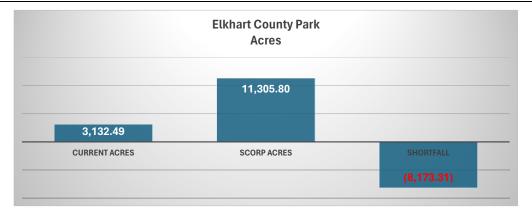

# **Facility Inventory**

The Elkhart County Park and Recreation Board currently owns eleven (11) parcels of present and future parkland, including two historic sites and eight of the 18 miles of the Pumpkinvine Nature Trail. The department also assists the Elkhart County Commissioners and Indiana Departments of Natural Resources in managing other recreational sites listed below.

### Park Sites – Owned 1,424.0acres

- Ox Bow County Park 200 acres
- Bonneyville Mill County Park 222 acres
- River Preserve County Park 358 acres\*
  - o includes DeFries Gardens
- Cobus Creek County Park 84 acres
- Boot Lake Nature Preserve 300 acres

- Corson Riverwoods County Parks 82 acres
- Elkhart Historical Museum 1.32 acres
- Treasure Island Park 4 acres
- Wolf Lake Property 30 acres
- Turkey Creek Property 23 acres
- Pumpkinvine Nature Trail 18 miles (120 acres@60' width assumption)

### Park Partnership Sites - Managed (not owned) - 155.14 acres

- Six-Span Bridge Access Site 3.14 acres
- Lieber Nature Preserve 135 acres
- MapleHeart Trail 3.5 miles
   (17 acres @40 foot width assumption)