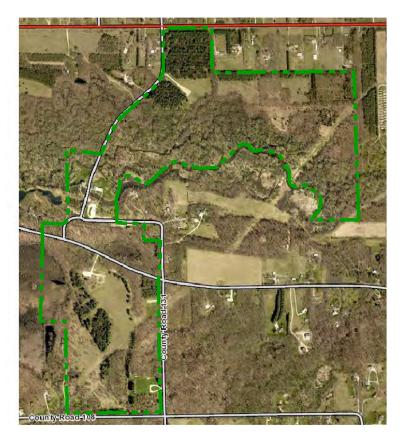

### Park Sites – Owned 1,424.0acres

- Ox Bow County Park 200 acres
- Bonneyville Mill County Park 222 acres
- River Preserve County Park 358 acres\*
  - o includes DeFries Gardens
- Cobus Creek County Park 84 acres
- Boot Lake Nature Preserve 300 acres

- Corson Riverwoods County Parks 82 acres
- Elkhart Historical Museum 1.32 acres
- Treasure Island Park 4 acres
- Wolf Lake Property 30 acres
- Turkey Creek Property 23 acres
- Pumpkinvine Nature Trail 18 miles (120 acres@60' width assumption)