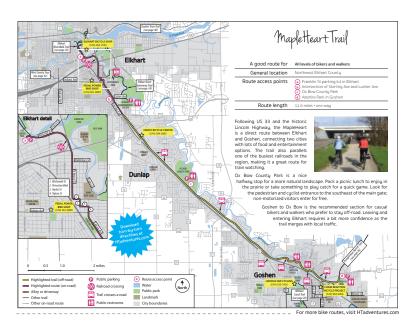

### Park Partnership Sites - Managed (not owned) - 155.14 acres

- Six-Span Bridge Access Site 3.14 acres
- Lieber Nature Preserve 135 acres
- MapleHeart Trail 3.5 miles
   (17 acres @40 foot width assumption)