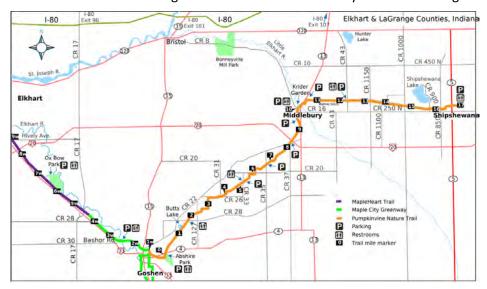

### Friends of the Pumpkinvine Nature Trail

The Friends of the Pumpkinvine Nature Trail, Inc. is a very successful non-profit corporation dedicated to converting the abandoned Pumpkinvine railroad corridor into a linear park and greenway. The organization is dependent on dedicated volunteers to carry out day-to-day work required to achieve short- and long-term goals. The Friends purchased the Pumpkinvine railroad corridor in 1993 and have since donated a majority of the land to local park departments for design, engineering, and trail construction as matches to grants. The Elkhart County Parks now manages more than 8 miles of the 17-mile-long trail while the Friends of the Pumpkinvine continues to be a source of funding and volunteers.

### Pumpkinvine Advisory Committee (PAC)

The Friends of the Pumpkinvine Nature Trail, Elkhart County Parks, Goshen City Parks, Town of Middlebury, and Town of Shipshewana formed a committee in 2009 to meet bi-monthly and discuss projects and management of the 17-mile trail system.