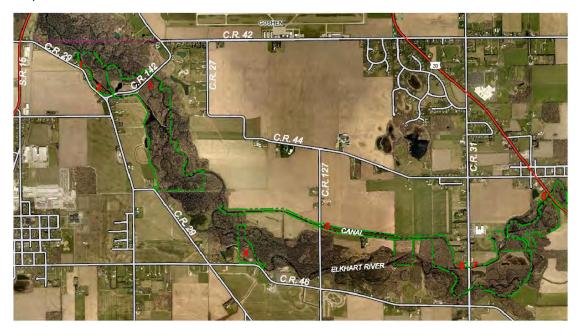

### • The Upper and Lower Elkhart River Watershed Plans

The Lower Elkhart River Project launched in 2021 as a result from a Section 319 grant awarded to The Elkhart River Restoration Association (ERRA) to update the 2008 Elkhart River Watershed Management Plan (WMP). The update of the Elkhart River WMP was broken into two sections-the Upper Elkhart River Watershed sponsored by ERRA and the Lower Elkhart River Watershed sponsored by the City of Goshen, with the River Preserve County Park being the divider. The upper and lower watersheds combine to drain over 600 square miles into the larger St. Joseph River Watershed. The Elkhart County Parks are actively involved in both the Upper-and Lower Elkhart WMP's by serving on both the steering and education committees. The Elkhart County Parks Department staff also donated time over the course of two years to help sample and collect data from 38 sites throughout the watershed. The goal is to address water quality and quantity issues by implementing various "better" management practices (BMP's) throughout the watershed. A healthy watershed not only helps to further Elkhart County Parks' recreational goals but also helps to meet their mission of "inspiring connections with culture and nature".