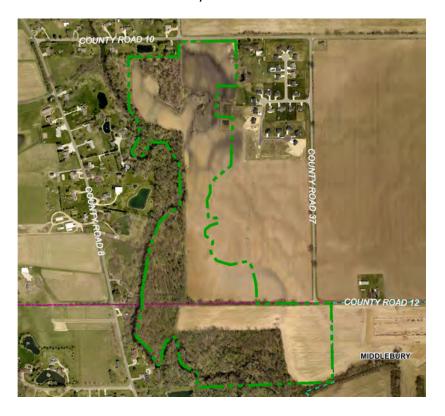

### • The Upper and Lower Elkhart River Watershed Plans

The Lower Elkhart River Project launched in 2021 as a result from a Section 319 grant awarded to The Elkhart River Restoration Association (ERRA) to update the 2008 Elkhart River Watershed Management Plan (WMP). The update of the Elkhart River WMP was broken into two sections-the Upper Elkhart River Watershed sponsored by ERRA and the Lower Elkhart River Watershed sponsored by the City of Goshen, with the River Preserve County Park being the divider. The upper and lower watersheds combine to drain over 600 square miles into the larger St. Joseph River Watershed. The Elkhart County Parks are actively involved in both the Upper-and Lower Elkhart WMP's by serving on both the steering and education committees. The Elkhart County Parks Department staff also donated time over the course of two years to help sample and collect data from 38 sites throughout the watershed. The goal is to address water quality and quantity issues by implementing various "better" management practices (BMP's) throughout the watershed. A healthy watershed not only helps to further Elkhart County Parks' recreational goals but also helps to meet their mission of "inspiring connections with culture and nature".