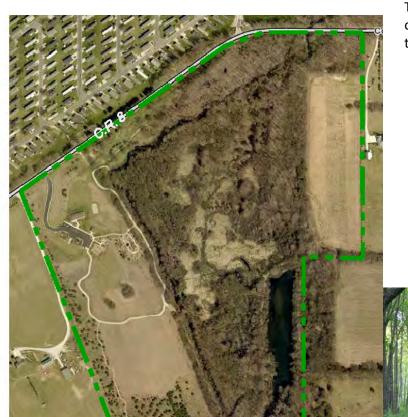

### Park Sites – Owned 1,424.0acres

- Ox Bow County Park 200 acres
- Bonneyville Mill County Park 222 acres
- River Preserve County Park 358 acres\*
  - o includes DeFries Gardens
- Cobus Creek County Park 84 acres
- Boot Lake Nature Preserve 300 acres