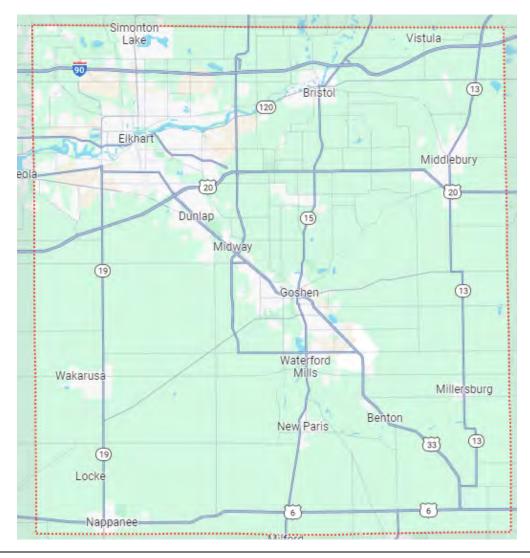

# **Elkhart County Park Facilities Map Locations**

This County map illustrates the locations of the various County Park sites along with a 5-mile service radius. Note that there are no County Park facilities in the County's southwestern quadrant.