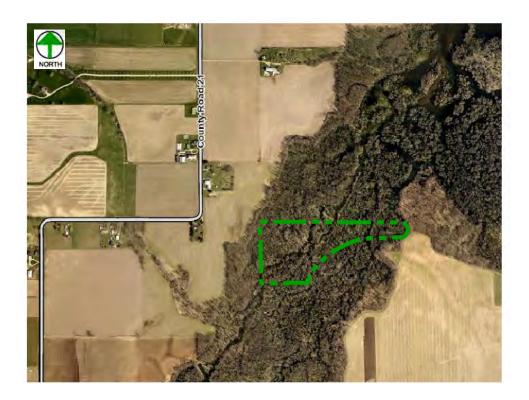

### • The Upper and Lower Elkhart River Watershed Plans

The Lower Elkhart River Project launched in 2021 as a result from a Section 319 grant awarded to The Elkhart River Restoration Association (ERRA) to update the 2008 Elkhart River Watershed Management Plan (WMP). The update of the Elkhart River WMP was broken into two sections-the Upper Elkhart River Watershed sponsored by ERRA and the Lower Elkhart River Watershed sponsored by the City of Goshen, with the River Preserve County Park being the divider. The upper and lower watersheds combine to drain over 600 square miles into the larger St. Joseph River Watershed. The Elkhart County Parks are actively involved in both the Upper-and Lower Elkhart WMP's by serving on both the steering and education committees. The Elkhart County Parks Department staff also donated time over the course of two years to help sample and collect data from 38 sites throughout the watershed. The goal is to address water quality and quantity issues by implementing various "better" management practices (BMP's) throughout the watershed. A healthy watershed not only helps to further Elkhart County Parks' recreational goals but also helps to meet their mission of "inspiring connections with culture and nature".