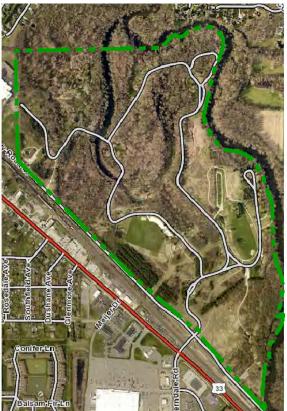

# **Elkhart County Park Facilities Map Locations**

This County map illustrates the locations of the various County Park sites along with a 5-mile service radius. Note that there are no County Park facilities in the County's southwestern quadrant.