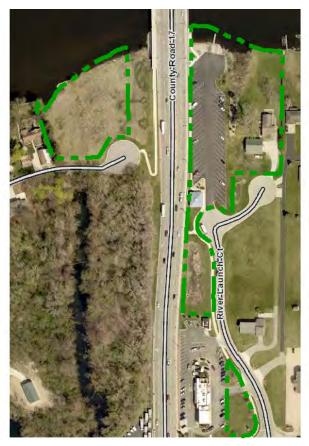

### • The Upper and Lower Elkhart River Watershed Plans

The Lower Elkhart River Project launched in 2021 as a result from a Section 319 grant awarded to The Elkhart River Restoration Association (ERRA) to update the 2008 Elkhart River Watershed Management Plan (WMP). The update of the Elkhart River WMP was broken into two sections-the Upper Elkhart River Watershed sponsored by ERRA and the Lower Elkhart River Watershed sponsored by the City of Goshen, with the River Preserve County Park being the divider. The upper and lower watersheds combine to drain over 600 square miles into the larger St. Joseph River Watershed. The Elkhart County Parks are actively involved in both the Upper-and Lower Elkhart WMP's by serving on both the steering and education committees. The Elkhart County Parks Department staff also donated time over the course of two years to help sample and collect data from 38 sites throughout the watershed. The goal is to address water quality and quantity issues by implementing various "better" management practices (BMP's) throughout the watershed. A healthy watershed not only helps to further Elkhart County Parks' recreational goals but also helps to meet their mission of "inspiring connections with culture and nature".

<sup>\*</sup>The River Preserve County Park's acreage has been larger in the past due to an error in how it was measured. In 2017 the property acreage was properly calculated using GIS.