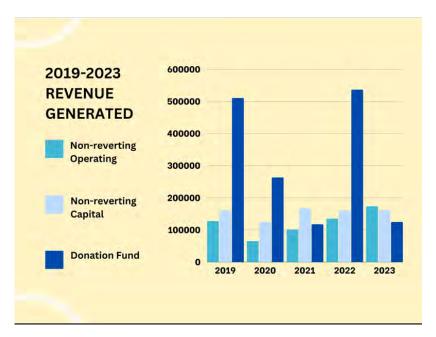

Two non-reverting accounts supplement the tax-appropriated budget. The 1178 Non-reverting Capital Fund receives its funds from the entrance fees to Ox Bow County Park. This account funds construction projects and land acquisition throughout the park system.

The 1179 Non-reverting Operating Fund receives its fund from user fees from the rental of shelters, school field trips, public programs and events, mill flour sales, and other user fees. These funds are used to supplement the tax-appropriated budget to help purchase supplies, services and equipment. Revenue in these two accounts experienced a dip in 2020 due to the Covid 19 pandemic but, have since recovered.

The Elkhart County Parks also has the ability to receive grants and donations and has had a successful past five years in the 4909 account. One the major accomplishments was receiving a large gift from the late Catherine Metzger, a former part-time employee and nature lover. She gifted \$200,000 from her estate and it was matched by the Community Foundation of Elkhart County to begin the Elkhart County Parks Legacy Fund. It is an endowment fund that will continue to grow and help fund projects and programs throughout the Elkhart County Parks. In addition, the endowment left by the late Elisabeth DeFries continues to grow and support DeFries Gardens on an annual basis. Other major grants and donations over the past five years have come to support projects such as the Ox Bow Wetland Education Boardwalk, development of Corson Riverwoods County Park, and many other special events, exhibits, projects, and programs throughout the department.