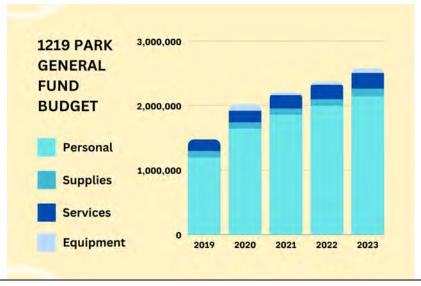

# **Elkhart County's Fiscal Resources**

The Elkhart County Parks has slowly expanded its budget over the past five years; but has kept supplies and services nearly flat-lined for the tax appropriated budget as requested by the County Council. Employees have been able to receive market-rate increases provided by the Council to ensure quality staff can be rewarded and attracted to serve the citizens. Staff continues to be cautious of spending, and administration continues to keep funds in reserve for future economic declines, while balancing the needs of the department.

# **Departmental Budget**

The Elkhart County Parks and Recreation Board has seen a steady increase in the 1219 general budget with most of the increases related to market rate adjustment of salaries to keep up with the private as well as public sectors. In return it has allowed departments to recruit and retain staff. The Elkhart County Council credits department heads throughout the County for using dollars wisely to be able to create this balance.

In 2023, the department was able to hire a full-time position of a Public Safety Coordinator and will soon hire a Natural Resource Coordinator. Neither position is new to the payroll, but changes were made to previous job descriptions. Additional part-time funds were also supplemented as duties increased in managing all facilities, although attracting part-time staff has been a challenge following the pandemic.

Two non-reverting accounts supplement the tax-appropriated budget. The 1178 Non-reverting Capital Fund receives its funds from the entrance fees to Ox Bow County Park. This account funds construction projects and land acquisition throughout the park system.

The 1179 Non-reverting Operating Fund receives its fund from user fees from the rental of shelters, school field trips, public programs and events, mill flour sales, and other user fees. These funds are used to supplement the tax-appropriated budget to help purchase supplies, services and equipment. Revenue in these two accounts experienced a dip in 2020 due to the Covid 19 pandemic but, have since recovered.