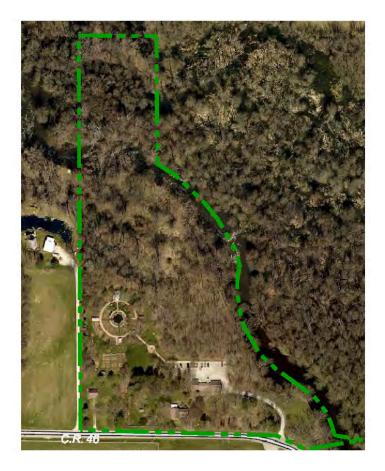

The Elkhart County Parks also has the ability to receive grants and donations and has had a successful past five years in the 4909 account. One the major accomplishments was receiving a large gift from the late Catherine Metzger, a former part-time employee and nature lover. She gifted \$200,000 from her estate and it was matched by the Community Foundation of Elkhart County to begin the Elkhart County Parks Legacy Fund. It is an endowment fund that will continue to grow and help fund projects and programs throughout the Elkhart County Parks. In addition, the endowment left by the late Elisabeth DeFries continues to grow and support DeFries Gardens on an annual basis. Other major grants and donations over the past five years have come to support projects such as the Ox Bow Wetland Education Boardwalk, development of Corson Riverwoods County Park, and many other special events, exhibits, projects, and programs throughout the department.