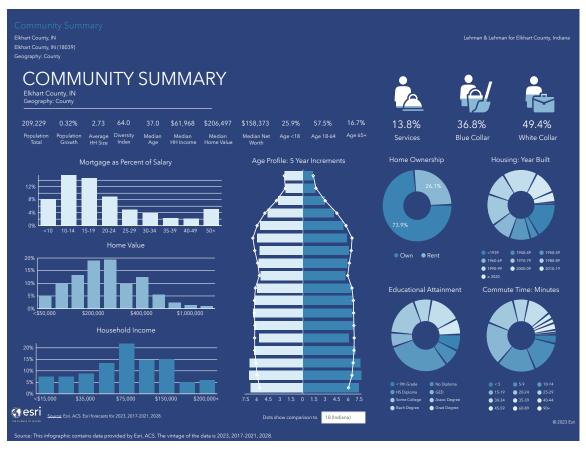

Elkhart County encompasses 468 square miles of land.

With its wide variety of park features and offerings, the Elkhart County Parks attracts visitors from not only Elkhart County, but the region. Tourists from around the world visit Bonneyville Mill and DeFries Gardens, while others travel from all over the Midwest to mountain bike or play disc golf. The Elkhart County Parks works closely with the Visitor Bureaus in the region to share information on all of our park and historical site amenities. As a result, the Elkhart County Parks helps to contribute not only to the quality of life of the citizens that live here, but to the economic boom tourism dollars bring to the greater community.

The department now encompasses six major parks plus several small parcels, 37 miles of trails, and historical venues all of which attract an estimated 500,000 annual visitors each year. Since its inception, the park department provides the public with recreation, natural diversity, and cultural enrichment for all.