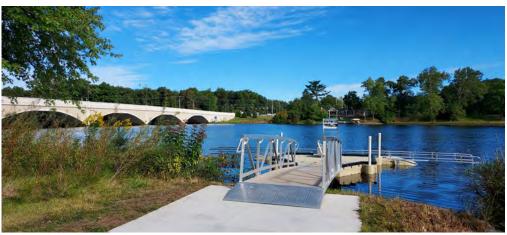

### • The Upper and Lower Elkhart River Watershed Plans

The Lower Elkhart River Project launched in 2021 as a result from a Section 319 grant awarded to The Elkhart River Restoration Association (ERRA) to update the 2008 Elkhart River Watershed Management Plan (WMP). The update of the Elkhart River WMP was broken into two sections-the Upper Elkhart River Watershed sponsored by ERRA and the Lower Elkhart River Watershed sponsored by the City of Goshen, with the River Preserve County Park being the divider. The upper and lower watersheds combine to drain over 600 square miles into the larger St. Joseph River Watershed. The Elkhart County Parks are actively involved in both the Upper-and Lower Elkhart WMP's by serving on both the steering and education committees. The Elkhart County Parks Department staff also donated time over the course of two years to help sample and collect data from 38 sites throughout the watershed. The goal is to address water quality and quantity issues by implementing various "better" management practices (BMP's) throughout the watershed. A healthy watershed not only helps to further Elkhart County Parks' recreational goals but also helps to meet their mission of "inspiring connections with culture and nature".