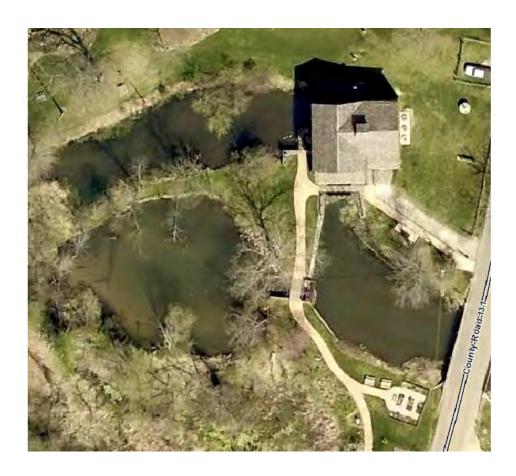

### Northern Indiana Mountain Bike Association (NIMBA)

The NIMBA constructed a 6.2-mile mountain bike trail at Bonneyville Mill County Park in 2014. They provide volunteers to construct and maintain this asset to the park system as well as provide leadership in planning mountain bike programs and events. Periodic trail maintenance is done by this group of dedicated volunteers.