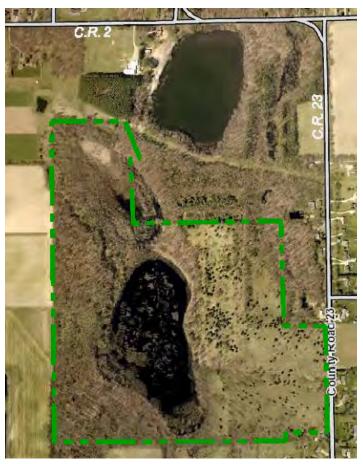

### Indiana DNR

The Elkhart County Parks partners with the Indiana Department of Natural Resources to operate Lieber Nature Preserve (Pipewort Pond) in Bristol. This 137-acre parcel is a State Designated Nature Preserve. In addition, Boot Lake Nature Preserve, is a State Dedicated Nature Preserve and is managed under the guidelines of a Master Plan created by the IDNR. The department also partner with the IDNR to assist with prairie burns within Elkhart County. There is potential for partnership with the Elkhart Bog in the near future as the site was opened to the public in 2022.

### Park Partnership Sites - Managed (not owned) - 155.14 acres

- Six-Span Bridge Access Site 3.14 acres
- Lieber Nature Preserve 135 acres
- MapleHeart Trail 3.5 miles
   (17 acres @40 foot width assumption)