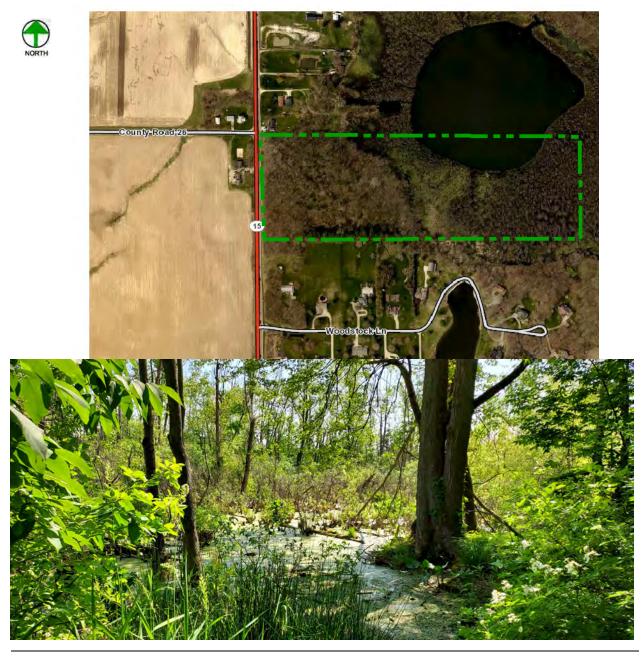

### Park Sites – Owned 1,424.0acres

- Ox Bow County Park 200 acres
- Bonneyville Mill County Park 222 acres
- River Preserve County Park 358 acres\*
  - o includes DeFries Gardens
- Cobus Creek County Park 84 acres
- Boot Lake Nature Preserve 300 acres