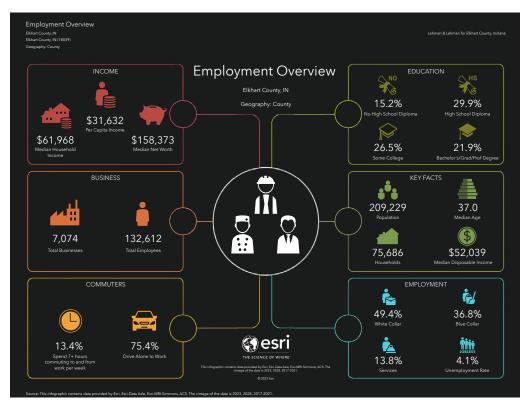

Elkhart County encompasses 468 square miles of land.

With its wide variety of park features and offerings, the Elkhart County Parks attracts visitors from not only Elkhart County, but the region. Tourists from around the world visit Bonneyville Mill and DeFries Gardens, while others travel from all over the Midwest to mountain bike or play disc golf. The Elkhart County Parks works closely with the Visitor Bureaus in the region to share information on all of our park and historical site amenities. As a result, the Elkhart County Parks helps to contribute not only to the quality of life of the citizens that live here, but to the economic boom tourism dollars bring to the greater community.

The department now encompasses six major parks plus several small parcels, 37 miles of trails, and historical venues all of which attract an estimated 500,000 annual visitors each year. Since its inception, the park department provides the public with recreation, natural diversity, and cultural enrichment for all.

# **Elkhart County's Fiscal Resources**

The Elkhart County Parks has slowly expanded its budget over the past five years; but has kept supplies and services nearly flat-lined for the tax appropriated budget as requested by the County Council. Employees have been able to receive market-rate increases provided by the Council to ensure quality staff can be rewarded and attracted to serve the citizens. Staff continues to be cautious of spending, and administration continues to keep funds in reserve for future economic declines, while balancing the needs of the department.

# **Departmental Budget**

The Elkhart County Parks and Recreation Board has seen a steady increase in the 1219 general budget with most of the increases related to market rate adjustment of salaries to keep up with the private as well as public sectors. In return it has allowed departments to recruit and retain staff. The Elkhart County Council credits department heads throughout the County for using dollars wisely to be able to create this balance.