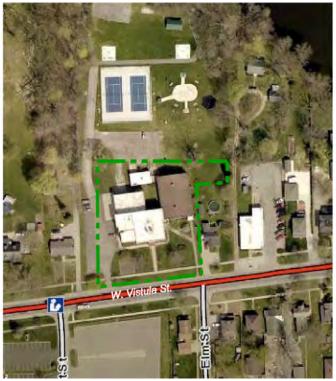

#### • Elkhart County Historical Society

Founded in 1896, the Elkhart County Historical Society (ECHS) opened a museum in 1907 at the Elkhart County Courthouse. Throughout the years it moved to various locations until the collection was placed in storage. In 1968 the ECHS partnered with the Elkhart County Parks Department to open the Elkhart County Historical Museum at the former Bristol High School. The Museum has offered publications, research opportunities, exhibits, and programs featuring a collection of over 30,000 artifacts and over 100,000 documents related to Elkhart County history. In 1991, the ECHS became a formal 501 (c) 3 non-profit organization to help support the Elkhart County Historical Museum with fundraising, volunteerism, and other in-kind support. As most historical societies, the ECHS operates as a public trust, serving present and future generations by collecting, preserving, and sharing artifacts, documents, and images pertaining to the unique culture and history of Elkhart County and its environs. The Elkhart County Parks serves as a partner to house the collection and provides management of staff, interpretive

guidance, planning and general operating support of the Museum as one of its many cultural sites within the department as it fits the mission of preservation, recreation, and education.