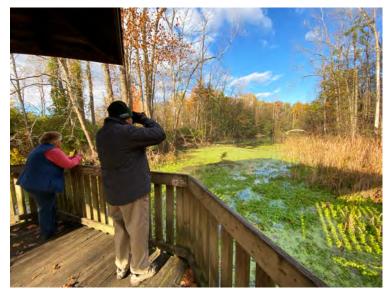

The Elkhart County Parks also has the ability to receive grants and donations and has had a successful past five years in the 4909 account. One the major accomplishments was receiving a large gift from the late Catherine Metzger, a former part-time employee and nature lover. She gifted \$200,000 from her estate and it was matched by the Community Foundation of Elkhart County to begin the Elkhart County Parks Legacy Fund. It is an endowment fund that will continue to grow and help fund projects and programs throughout the Elkhart County Parks. In addition, the endowment left by the late Elisabeth DeFries continues to grow and support DeFries Gardens on an annual basis. Other major grants and donations over the past five years have come to support projects such as the Ox Bow Wetland Education Boardwalk, development of Corson Riverwoods County Park, and many other special events, exhibits, projects, and programs throughout the department.