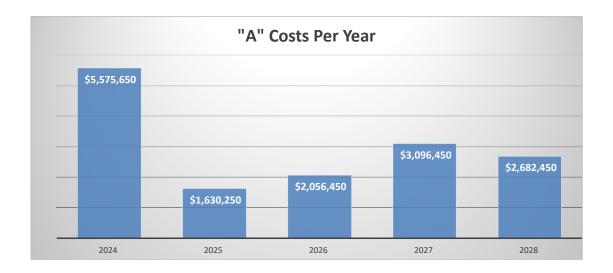

# **Elkhart County's Fiscal Resources**

The Elkhart County Parks has slowly expanded its budget over the past five years; but has kept supplies and services nearly flat-lined for the tax appropriated budget as requested by the County Council. Employees have been able to receive market-rate increases provided by the Council to ensure quality staff can be rewarded and attracted to serve the citizens. Staff continues to be cautious of spending, and administration continues to keep funds in reserve for future economic declines, while balancing the needs of the department.

# **Departmental Budget**

The Elkhart County Parks and Recreation Board has seen a steady increase in the 1219 general budget with most of the increases related to market rate adjustment of salaries to keep up with the private as well as public sectors. In return it has allowed departments to recruit and retain staff. The Elkhart County Council credits department heads throughout the County for using dollars wisely to be able to create this balance.